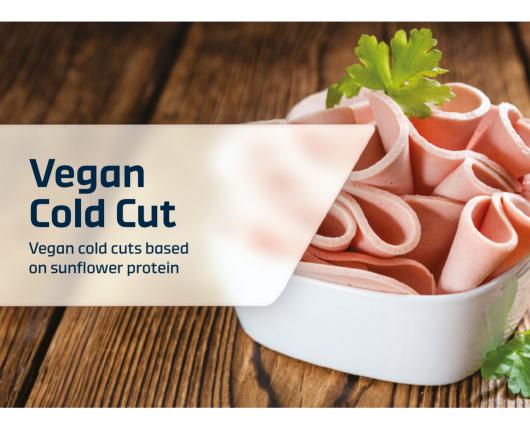

# **Vegan Cold Cut**

TAROMA® CleanTaste solution delivers a more balanced, savoury profile in comparison to standard formulations

### **Ingredients**

Water, vegetable oil (sunflower); sunflower protein, pea fibre, starch, carrageenan, salt, potato protein, citrus fibre, tara gum, natural flavouring, konjac, potassium chloride, spices