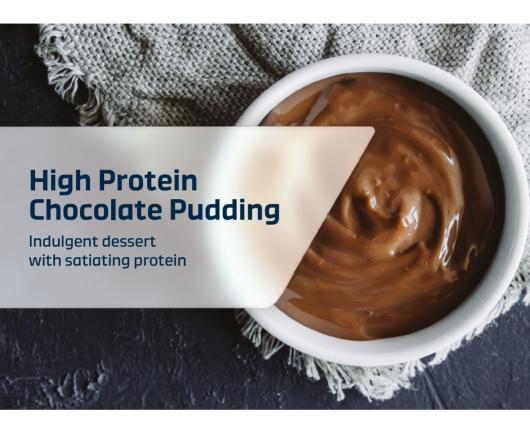

# High Protein Chocolate Pudding

Better-for-you indulgent dessert with satiating protein to keep you fuller longer. Intense chocolate taste, smooth creamy texture

| Ingredients                            | total % |
|----------------------------------------|---------|
| Skimmed Milk Powder                    | 9,99    |
| Micella Casein                         | 8,49    |
| Cream 10%                              | 8,99    |
| Cocoa Powder                           | 1,80    |
| Modified Starch E 1422<br>(waxy maize) | 2,60    |
| BEKAPLUS® Q3 B                         | 0,30    |
| JOHA® HPP 4                            | 0,10    |
| Saccharin                              | 0,08    |
| Water, tap incl. Condensate            | 67,65   |
| TOTAL                                  | 100%    |