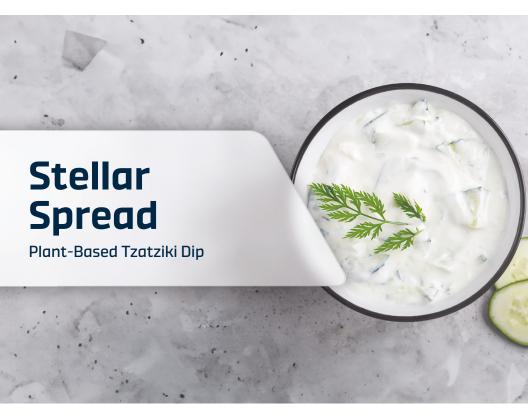

# **Stellar Spread**

Flavorful and creamy plant-based Tzatziki sauce perfectly paired with a plant-based Kofta meatball.